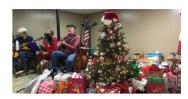

**WYLD MEADE** 

Put us in the Christmas spirit with their festive music.

Lowell Anderson's group, WYLD MEADE entertained us with their music during the social hour and again before

our Santa

exchange.

Tracey Calvert holds the record of the most people steeling her Christmas gift and

## HAPPY NEW YEAR

Leslie Spilman, Bruce Lee Dan & Lisa Schwarz

Don & Eloise Reeves

Gilbert

Rob & Nelda Tope

Bill & Joanne Miller

Ashley Billard

Lyle & Peggy Snow