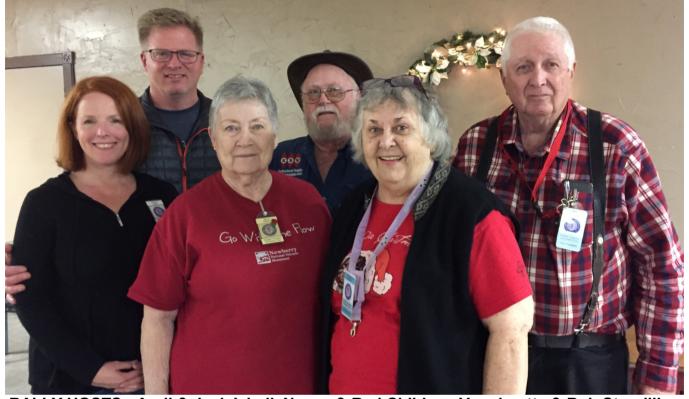

#### CHRISTMAS/OFFICER INSTALLATION RALLY

RALLY HOSTS: April & Jack Isbell, Nancy & Red Childers, Vaughnette & Bob Stogdill

#### 2019 CHRISTMAS & INSTALLATION RALLY

On Thursday ,hosts Red & Nancy Childers along with co-hosts Bob & Vaughnette Stogdill and Jack & Autumn Isbell , welcomed the arriving of Jan& Dave Rightmyer , Caren & Tom Bundy , Nelda & Rob Tope , Don & Hellen Teagarten , Jerry & Carol Goodwin , Clark & Deb Gardner , Jack & Beverly Williams , Vernon & Joletta Goodwin , Allan , Bernadine & Ashley Bullard , Shirley Holmsley & Gene Guthrie , Hub & Sherry Miller , Bill & Joanne Miller , Don & Eloise Reeves , and Ron & Rae Gilbert.